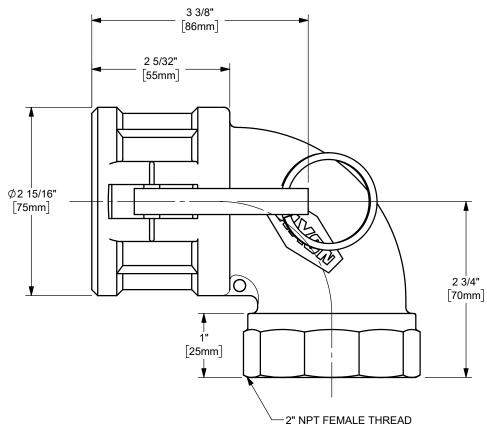

## DIXON U.S.A.

THE RIGHT CONNECTION ™

2" DIXON™ COUPLER x 90° FEMALE NPT END CAM AND GROOVE FITTING

MATERIAL: CAM AND GROOVE F

STAINLESS STEEL

PART NUMBER:

200D-90SS