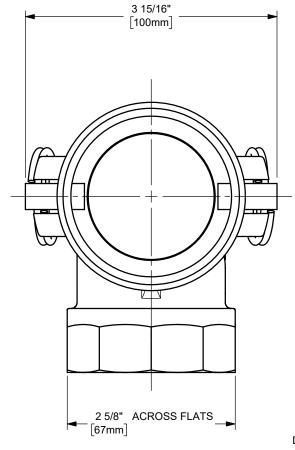

DISTANCE ACROSS OPEN CAM ARMS: 7 3/16" [198mm]

The Right Connection™

dixonvalve.com

## DIXON U.S.A.

THE RIGHT CONNECTION ™

2" DIXON™ COUPLER x 90° FEMALE NPT END CAM AND GROOVE FITTING

MATERIAL: CAM AND GROOVE F

STAINLESS STEEL

PART NUMBER:

200D-90SS