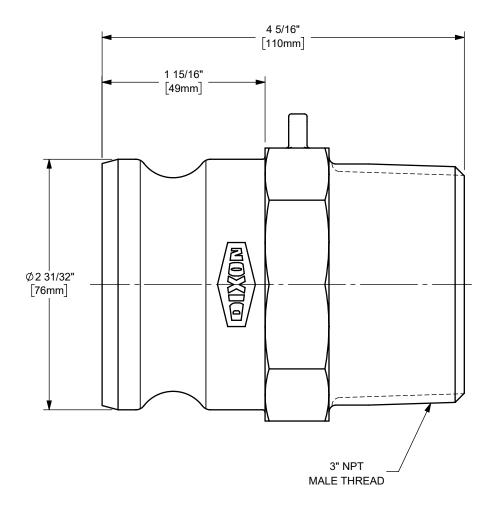

## DIXON [

U.S.A.

THE RIGHT CONNECTION ™

2 1/2" DIXON™ / BOSS-LOCK™ ADAPTER x MALE NPT END CAM AND GROOVE FITTING

MATERIAL:

STAINLESS STEEL

PART NUMBER:

TITLE:

250-F-SS