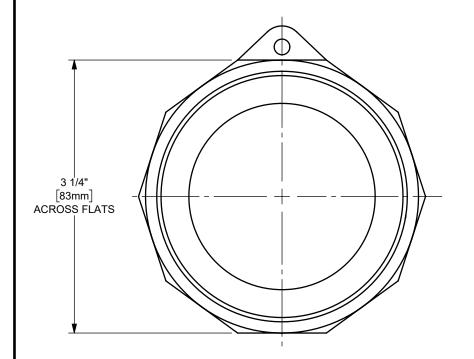

## DIXON [

U.S.A.

THE RIGHT CONNECTION ™

2 1/2" DIXON™ / BOSS-LOCK™ ADAPTER x MALE NPT END CAM AND GROOVE FITTING

MATERIAL:

STAINLESS STEEL

PART NUMBER:

TITLE: