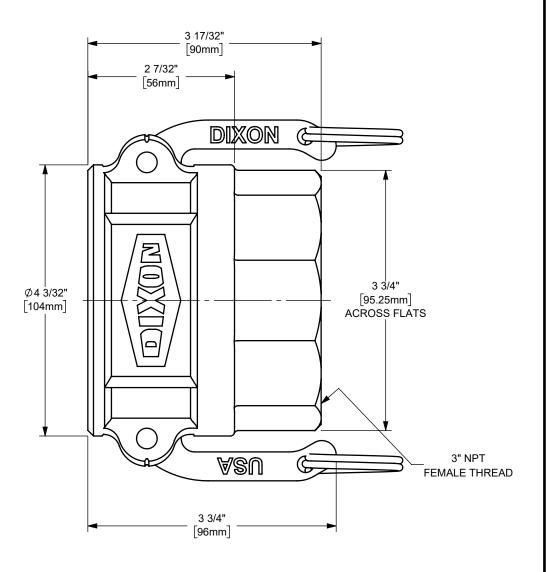

## DIXON U.S.A.

THE RIGHT CONNECTION  $^{\mathsf{TM}}$ 

3" DIXON™ COUPLER x FEMALE NPT END CAM AND GROOVE FITTING

CAM AND GROOVE FITTING
MATERIAL:

STAINLESS STEEL

PART NUMBER:

300-D-SS