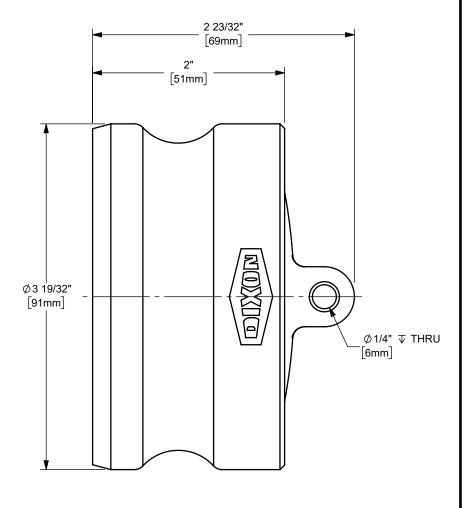

## DIXON

THE RIGHT CONNECTION ™

TITLE: 3" DIXON™ / BOSS-LOCK™ DUST PLUG CAM AND GROOVE FITTING

MATERIAL:

STAINLESS STEEL

PART NUMBER:

300-DP-SS