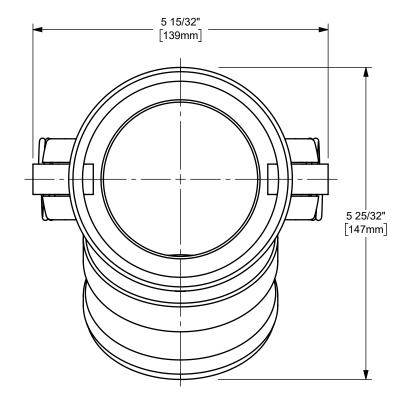

DISTANCE ACROSS OPEN CAM ARMS: 9 29/32"



The Right Connection™

dixonvalve.com

## PROPRIETARY AND CONFIDENTIAL

This drawing is owned by Dixon Valve & Coupling Co. and shall be returned upon demand. It is loaned on condition that it shall not be copied or reproduced or submitted to others without the owners consent. In accepting it subject to this condition the recipient further agrees that this drawing or any design detail or concept disclosed herein shall not be used in any way detrimental to or in competition with the owner. If the recipient does not agree to the terms of this agreement they shall return this drawing immediately. The information contained in this drawing is subject to change without notice.

## DO NOT SCALE THIS DRAWING

## DIXON [

THE RIGHT CONNECTION  $^{\math