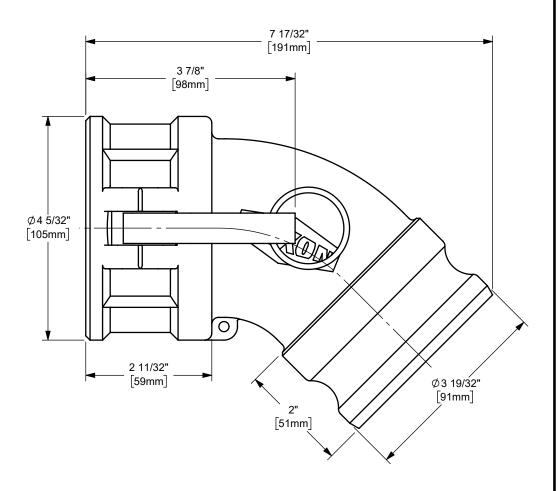

## DIXON [

THE RIGHT CONNECTION  $^{\mathsf{TM}}$ 

U.S.A.

3" DIXON™ COUPLER x 45° ADAPTER CAM AND GROOVE FITTING

MATERIAL:

STAINLESS STEEL

PART NUMBER:

300DA-45SS