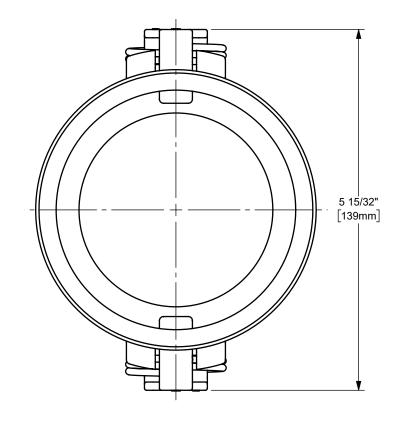

DISTANCE ACROSS OPEN CAM ARMS: 10 3/32"



The Right Connection™

dixonvalve.com

## PROPRIETARY AND CONFIDENTIAL

This drawing is owned by Dixon Valve & Coupling Co. and shall be returned upon demand. It is loaned on condition that it shall not be copied or reproduced or submitted to others without the owners consent. In accepting it subject to this condition the recipient further agrees that this drawing or any design detail or concept disclosed herein shall not be used in any way detrimental to or in competition with the owner. If the recipient does not agree to the terms of this agreement they shall return this drawing immediately. The information contained in this drawing is subject to change without notice.

DO NOT SCALE THIS DRAWING

## DIXON [



U.S.A.

THE RIGHT CONNECTION ™