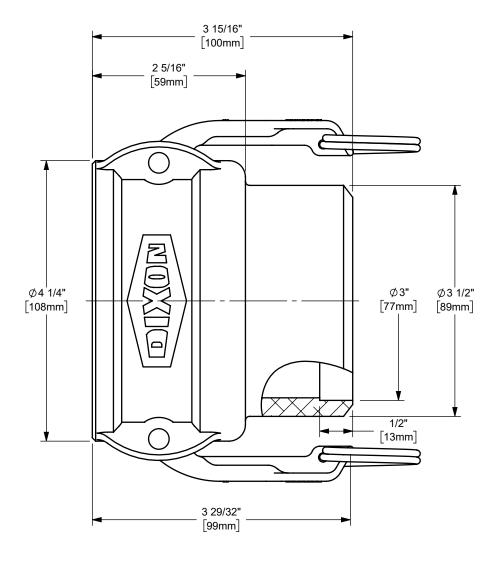

DISTANCE ACROSS OPEN CAM ARMS: 10 3/32"

The Right Connection™

dixonvalve.com

## DIXON [

U.S.A.

THE RIGHT CONNECTION ™

3" DIXON™ COUPLER x BUTT TO PIPE / SOCKET TO TUBE CAM AND GROOVE FITTING

CAM AND GROOVE FITTING

MATERIAL:

ALUMINUM

PART NUMBER:

TITLE:

300DWBPSTAL