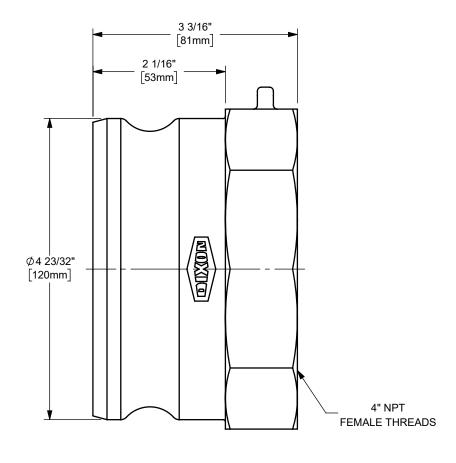

## DIXON [

U.S.A.

THE RIGHT CONNECTION  $^{\mathsf{TM}}$ 

4" DIXON™ / BOSS-LOCK™ ADAPTER x FEMALE NPT END CAM AND GROOVE FITTING

MATERIAL: ALUMINUM

PART NUMBER:

TITLE:

400-A-AL