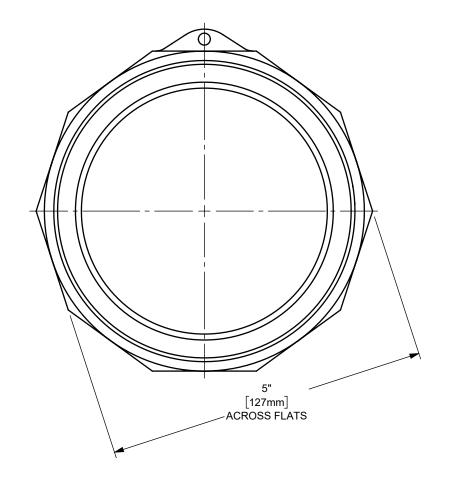

## DIXON [

U.S.A.

THE RIGHT CONNECTION  $^{\mathsf{TM}}$ 

4" DIXON™ / BOSS-LOCK™ ADAPTER x FEMALE NPT END CAM AND GROOVE FITTING

MATERIAL: ALUMINUM

PART NUMBER:

TITLE:

400-A-AL