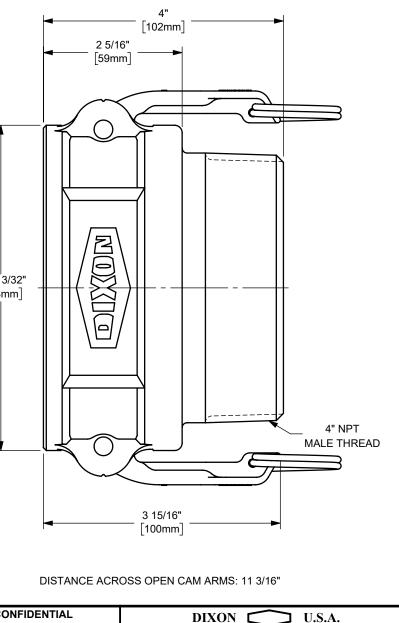

 DIXON ™ COUPLER X
 TITLE: 4" DIXON ™ COUPLER X

 MALE NPT END
 CAM AND GROOVE FITTING

 MATERIAL:
 ALUMINUM

 DO NOT SCALE THIS DRAWING
 PART NUMBER:

 400-B-AL

dixonvalve.com