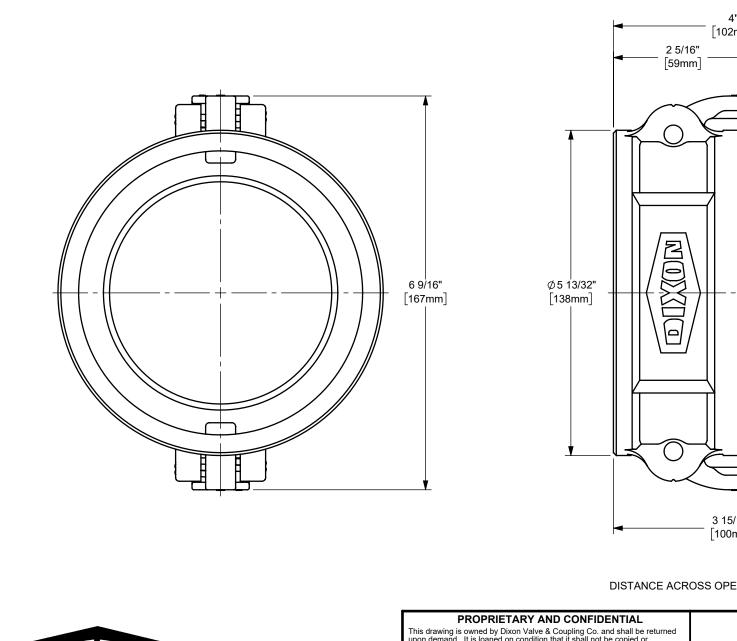

 DIXON ™ COUPLER X
 TITLE: 4" DIXON ™ COUPLER X

 MALE NPT END
 CAM AND GROOVE FITTING

 MATERIAL:
 ALUMINUM

 DO NOT SCALE THIS DRAWING
 PART NUMBER:

 400-B-AL

dixonvalve.com