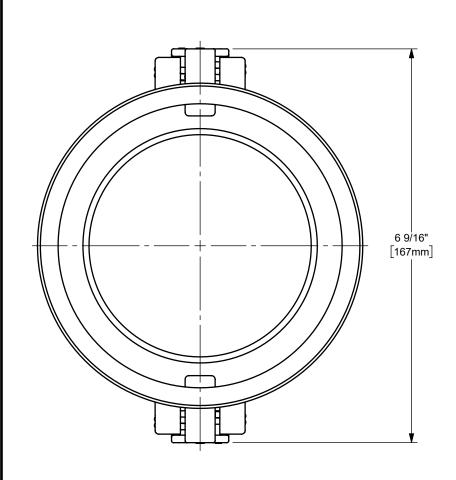

DISTANCE ACROSS OPEN CAM ARMS: 11 3/16"



The Right Connection™

dixonvalve.com

## PROPRIETARY AND CONFIDENTIAL

This drawing is owned by Dixon Valve & Coupling Co. and shall be returned upon demand. It is loaned on condition that it shall not be copied or reproduced or submitted to others without the owners consent. In accepting it subject to this condition the recipient further agrees that this drawing or any design detail or concept disclosed herein shall not be used in any way detrimental to or in competition with the owner. If the recipient does not agree to the terms of this agreement they shall return this drawing immediately. The information contained in this drawing is subject to change without notice.

DO NOT SCALE THIS DRAWING

## DIXON U.S.A.

THE RIGHT CONNECTION ™

4" D