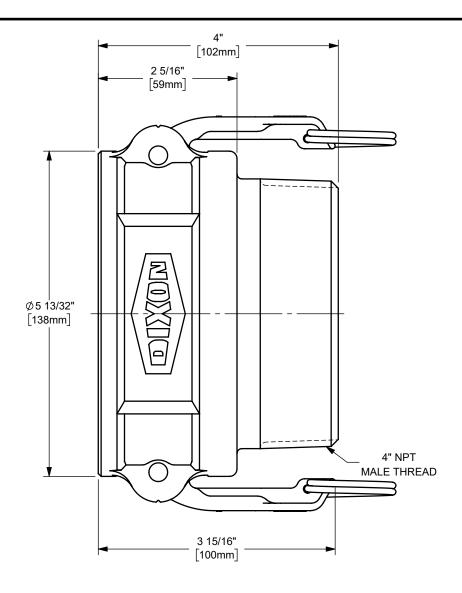

## DIXON U.S.A.

THE RIGHT CONNECTION ™

4" DIXON™ COUPLER x MALE NPT END CAM AND GROOVE FITTING

CAM AND GROOVE FITTING
MATERIAL:

BRASS

PART NUMBER:

400-B-BR