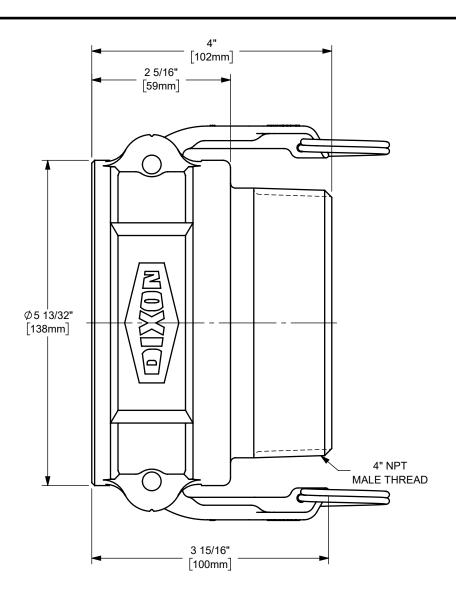

## DIXON [ U.S.A.

THE RIGHT CONNECTION  $^{\mathsf{TM}}$ 

4" DIXON™ COUPLER x MALE NPT END CAM AND GROOVE FITTING

MATERIAL:

PART NUMBER:

400-B-MI

IRON