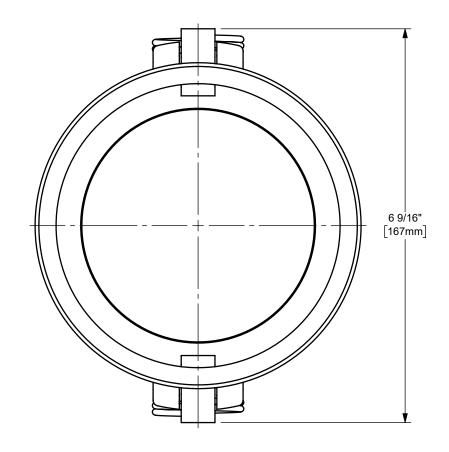

DISTANCE ACROSS OPEN CAM ARMS: 11 1/32"



The Right Connection™

dixonvalve.com

## PROPRIETARY AND CONFIDENTIAL

This drawing is owned by Dixon Valve & Coupling Co. and shall be returned upon demand. It is loaned on condition that it shall not be copied or reproduced or submitted to others without the owners consent. In accepting it subject to this condition the recipient further agrees that this drawing or any design detail or concept disclosed herein shall not be used in any way detrimental to or in competition with the owner. If the recipient does not agree to the terms of this agreement they shall return this drawing immediately. The information contained in this drawing is subject to change without notice.

## DO NOT SCALE THIS DRAWING

## DIXON U.S.A.

THE RIGHT CONNECTION ™

4