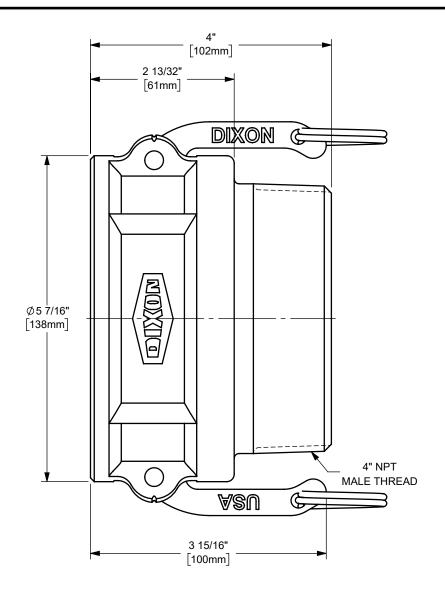

## DIXON U.S.A.

THE RIGHT CONNECTION ™

4" DIXON™ COUPLER x MALE NPT END CAM AND GROOVE FITTING

CAM AND GROOVE FITTING

STAINLESS STEEL

PART NUMBER:

400-B-SS