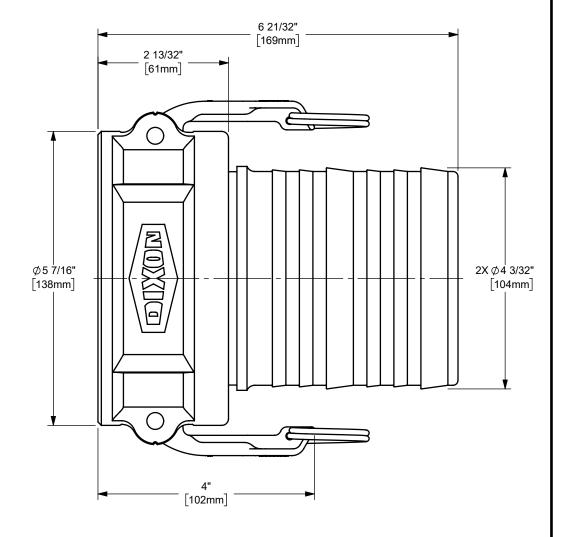

## DIXON [

THE RIGHT CONNECTION ™

4" DIXON COUPLER x CRIMP SHANK CAM AND GROOVE FITTING

MATERIAL: ALUMINUM

PART NUMBER:

400-C-AL