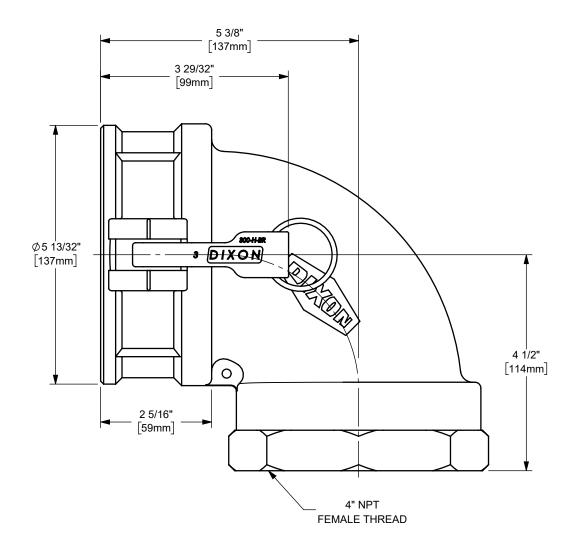

## DIXON U.S.A.

THE RIGHT CONNECTION  $^{\mathsf{TM}}$ 

4" DIXON™ COUPLER x 90° FEMALE NPT END CAM AND GROOVE FITTING

CAM AND GROOVE FITTING
MATERIAL:

PART NUMBER:

400D-90AL

ALUMINUM