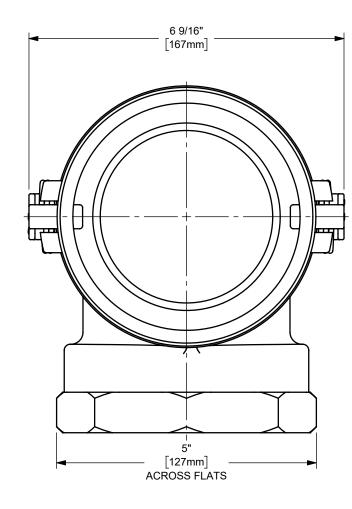

DISTANCE ACROSS OPEN CAM ARMS: 11 3/16"



The Right Connection™

dixonvalve.com

## PROPRIETARY AND CONFIDENTIAL

This drawing is owned by Dixon Valve & Coupling Co. and shall be returned upon demand. It is loaned on condition that it shall not be copied or reproduced or submitted to others without the owners consent. In accepting it subject to this condition the recipient further agrees that this drawing or any design detail or concept disclosed herein shall not be used in any way detrimental to or in competition with the owner. If the recipient does not agree to the terms of this agreement they shall return this drawing immediately. The information contained in this drawing is subject to change without notice.

## DO NOT SCALE THIS DRAWING

## DIXON U.S.A.

THE RIGHT CONNECTION  $^{