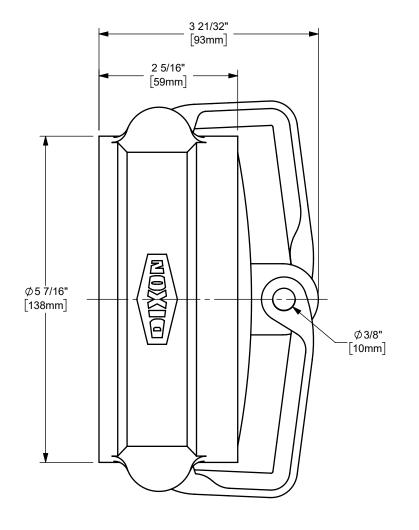

## DIXON [

U.S.A.

THE RIGHT CONNECTION ™

THE RIGHT CONNECTION

4" DIXON™ LOCKABLE DUST CAP CAM AND GROOVE FITTING

MATERIAL:

ALUMINUM

PART NUMBER:

ΠΤLE:

400DC-LAL