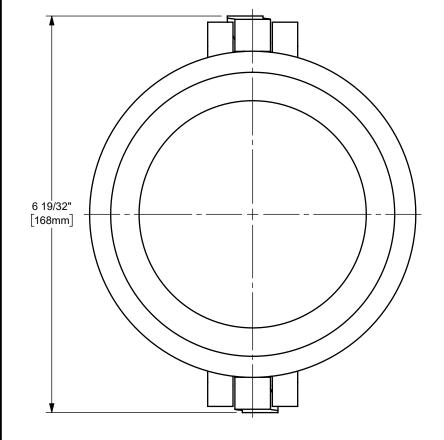

## DIXON [

U.S.A.

THE RIGHT CONNECTION ™

THE RIGHT CONNECTION

4" DIXON™ LOCKABLE DUST CAP CAM AND GROOVE FITTING

MATERIAL:

ALUMINUM

PART NUMBER:

ΠΤLE:

400DC-LAL