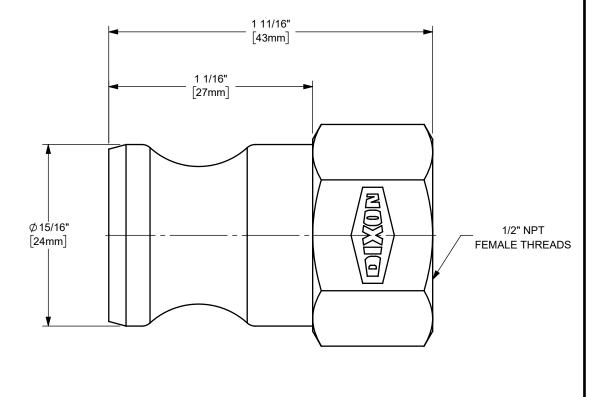

## DIXON [ U.S.A.

THE RIGHT CONNECTION  $^{\mathsf{TM}}$ 

1/2" DIXON™ ADAPTER x FEMALE NPT END CAM AND GROOVE FITTING

MATERIAL:

**BRASS** 

PART NUMBER:

50-A-BR