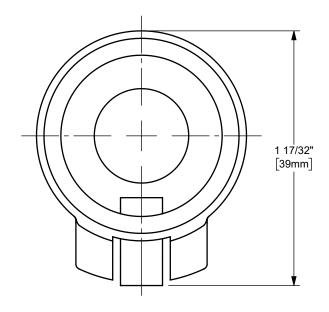

DIMENSION ACROSS OPEN CAM ARM: 4"



The Right Connection™

dixonvalve.com

## PROPRIETARY AND CONFIDENTIAL

This drawing is owned by Dixon Valve & Coupling Co. and shall be returned upon demand. It is loaned on condition that it shall not be copied or reproduced or submitted to others without the owners consent. In accepting it subject to this condition the recipient further agrees that this drawing or any design detail or concept disclosed herein shall not be used in any way detrimental to or in competition with the owner. If the recipient does not agree to the terms of this agreement they shall return this drawing immediately. The information contained in this drawing is subject to change without notice.

DO NOT SCALE THIS DRAWING

## DIXON [ U.S.A.

THE RIGHT CONNECTION  $^{\mathsf