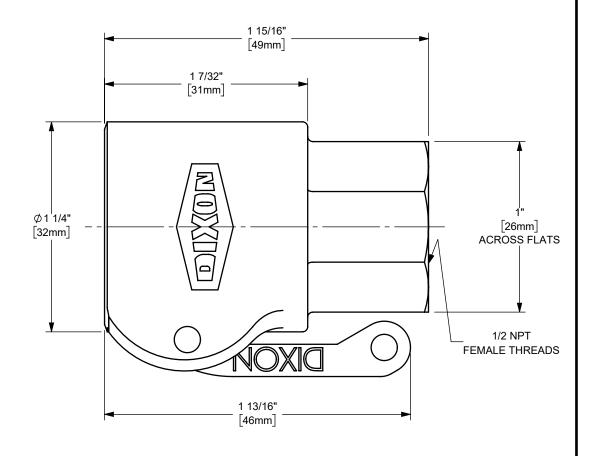

## DIXON [ U.S.A.

THE RIGHT CONNECTION  $^{\mathsf{TM}}$ 

1/2" DIXON™ COUPLER x FEMALE NPT END CAM AND GROOVE FITTING

MATERIAL: ALUMINUM

PART NUMBER:

50-D-AL