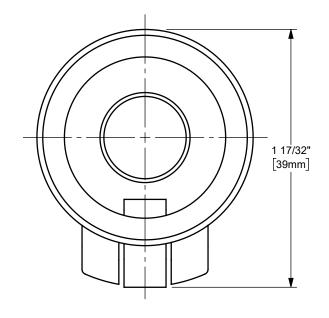

## DIXON [ U.S.A.

THE RIGHT CONNECTION  $^{\mathsf{TM}}$ 

1/2" DIXON™ COUPLER X FEMALE NPT END CAM AND GROOVE FITTING

STAINLESS STEEL

PART NUMBER:

MATERIAL:

50-D-SS