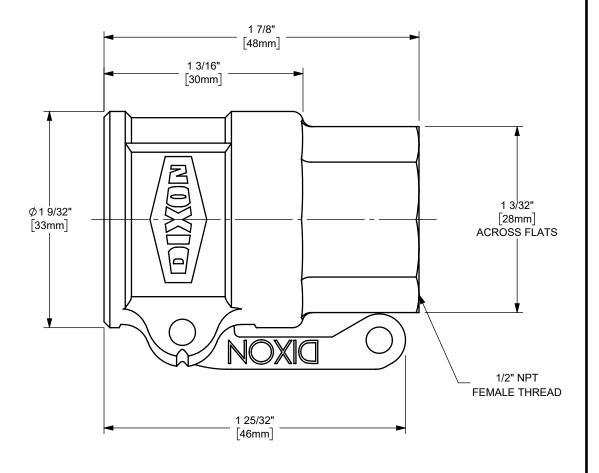

## DIXON [ U.S.A.

THE RIGHT CONNECTION  $^{\mathsf{TM}}$ 

1/2" DIXON™ COUPLER X FEMALE NPT END CAM AND GROOVE FITTING

STAINLESS STEEL

PART NUMBER:

MATERIAL:

50-D-SS