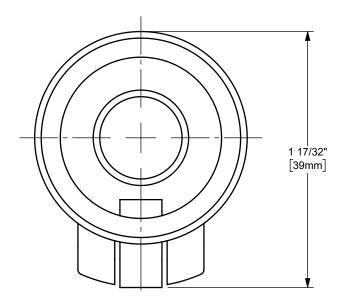

DIMENSIONS ACROSS OPEN CAM ARMS: 2 5/8"



The Right Connection™

dixonvalve.com

## PROPRIETARY AND CONFIDENTIAL

This drawing is owned by Dixon Valve & Coupling Co. and shall be returned upon demand. It is loaned on condition that it shall not be copied or reproduced or submitted to others without the owners consent. In accepting it subject to this condition the recipient further agrees that this drawing or any design detail or concept disclosed herein shall not be used in any way detrimental to or in competition with the owner. If the recipient does not agree to the terms of this agreement they shall return this drawing immediately. The information contained in this drawing is subject to change without notice.

## DO NOT SCALE THIS DRAWING

## DIXON [

THE RIGHT CONNECTION ™

U.S.A.