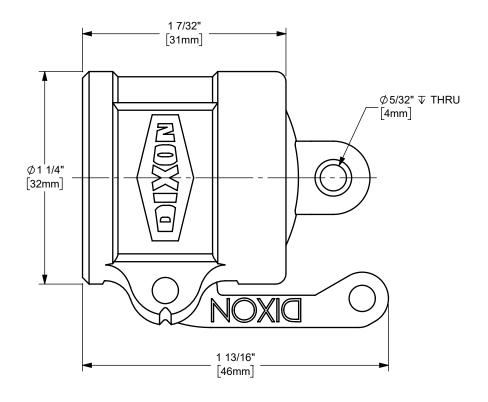

## DIXON [

THE RIGHT CONNECTION ™

U.S.A.

1/2" DIXON™ DUST CAP CAM AND GROOVE FITTING

MATERIAL:

STAINLESS STEEL

PART NUMBER:

**50-DC-SS**