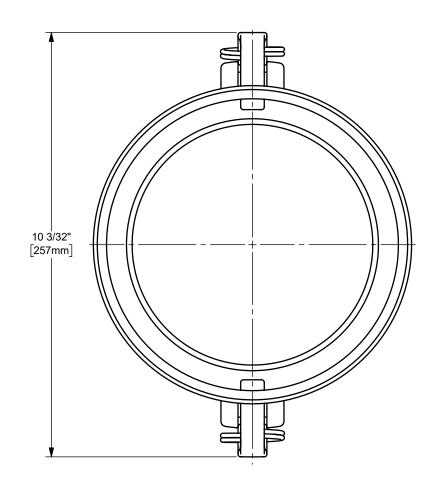

DISTANCE ACROSS OPEN CAM ARMS: 17 13/16"



The Right Connection™

dixonvalve.com

## PROPRIETARY AND CONFIDENTIAL

This drawing is owned by Dixon Valve & Coupling Co. and shall be returned upon demand. It is loaned on condition that it shall not be copied or reproduced or submitted to others without the owners consent. In accepting it subject to this condition the recipient further agrees that this drawing or any design detail or concept disclosed herein shall not be used in any way detrimental to or in competition with the owner. If the recipient does not agree to the terms of this agreement they shall return this drawing immediately. The information contained in this drawing is subject to change without notice.

## DO NOT SCALE THIS DRAWING

## DIXON U.S.A.

THE RIGHT CONNECTION ™