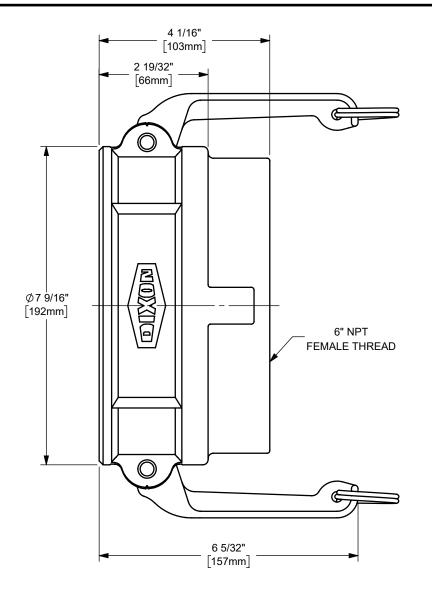

## DIXON U.S.A.

THE RIGHT CONNECTION ™

6" DIXON™ COUPLER x FEMALE NPT END CAM AND GROOVE FITTING

MATERIAL: CAIVI AND GROOVE FITTIN

STAINLESS STEEL

PART NUMBER:

600-D-SS