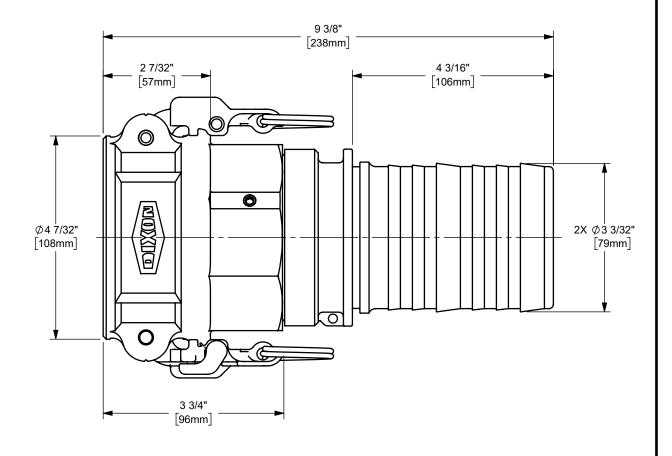

## DIXON

U.S.A.

THE RIGHT CONNECTION ™

3" EZ BOSS-LOCK™ COUPLER X CRIMP SHANK SWIVEL CAM AND GROOVE FITTING

ALUMINUM

CAM AND GROOVE FITTING

PART NUMBER:

TITLE:

AC300EZSWIV