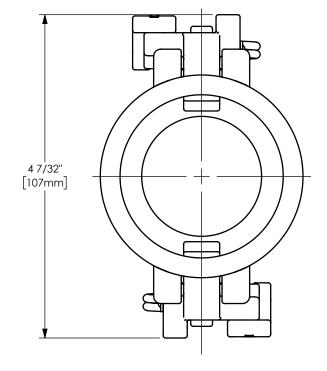

NOTE: DISTANCE ACROSS OPEN CAM ARMS: 7 25/32

The Right Connection™

dixonvalve.com