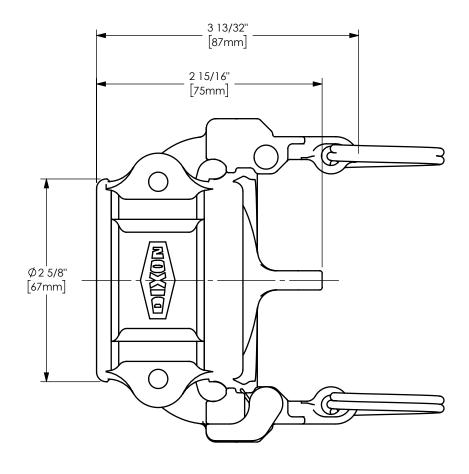

## DIXON [

U.S.A.

THE RIGHT CONNECTION ™

THE RIGHT CONNECTION

1 1/2" EZ BOSS-LOCK™ DUST CAP CAM AND GROOVE FITTING

MATERIAL:

ΠΤLE:

ALUMINUM

PART NUMBER:

AH150EZ