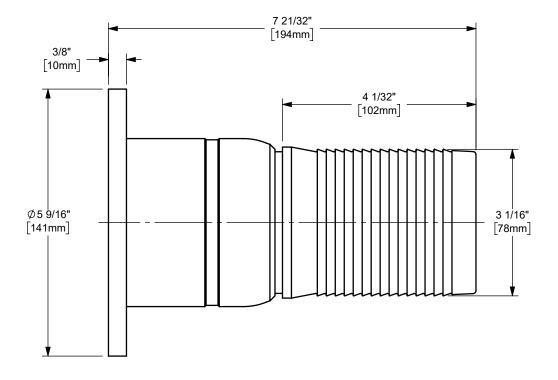

## DIXON (

U.S.A.

THE RIGHT CONNECTION ™

TITLE:

3" TANK TRUCK FLANGED KING CRIMP COMBINATION NIPPLE

MATERIAL:

ALUMINUM

PART NUMBER:

ATTFST35CS