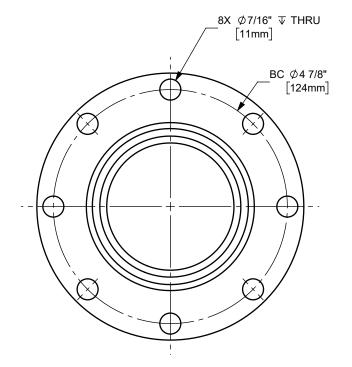

## DIXON (

U.S.A.

THE RIGHT CONNECTION ™

TITLE:

3" TANK TRUCK FLANGED KING CRIMP COMBINATION NIPPLE

MATERIAL:

ALUMINUM

PART NUMBER:

ATTFST35CS