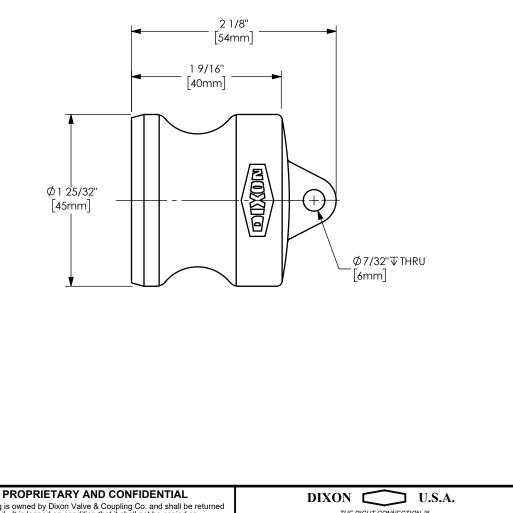

## DIXON DIXON U.S.A. This drawing is owned by Dixon Valve & Coupling Co. and shall be returned upon demand. It is loaned on condition that it shall not be copied or reproduced or submitted to others without the owners consent. In accepting design detail or concept disclosed herein shall not be used in any way detrimental to or in competition with the owner. If the recipent does not agree to the terms of this agreement they shall return this drawing immediately. The information contained in this drawing is subject to change without notice. DIXON U.S.A. DIXON TITLE: 11/4" GLOBAL DUST PLUG CAM AND GROOVE FITTING MATERIAL: STAINLESS STEEL DO NOT SCALE THIS DRAWING PART NUMBER: G125-DP-SS