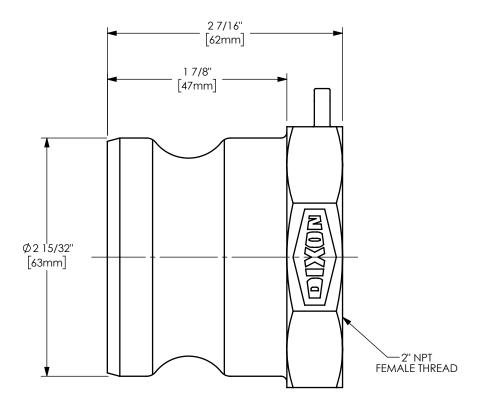

## DIXON

U.S.A.

THE RIGHT CONNECTION ™

2" GLOBAL ADAPTER X FEMALE NPT END CAM AND GROOVE FITTING

MATERIAL:

STAINLESS STEEL

PART NUMBER:

G200-A-SS