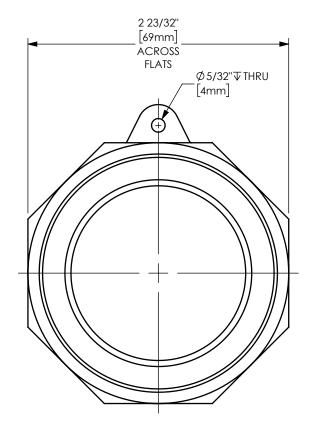

## DIXON

U.S.A.

THE RIGHT CONNECTION ™

2" GLOBAL ADAPTER X FEMALE NPT END CAM AND GROOVE FITTING

MATERIAL:

STAINLESS STEEL

PART NUMBER:

G200-A-SS