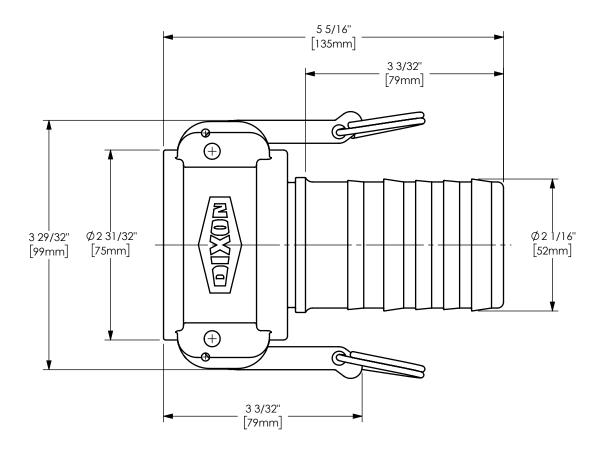

## MATERIAL:

PART NUMBER:

2" GLOBAL COUPLER x CRIMP SHANK CAM AND GROOVE FITTING

DIXON [

STAINLESS STEEL

THE RIGHT CONNECTION  $^{\mathsf{TM}}$ 

U.S.A.

DO NOT SCALE THIS DRAWING

G200-C-SSCR