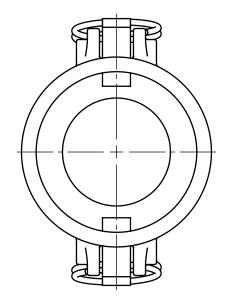

DIMENSION ACROSS OPEN CAM ARMS: 7 5/8".

The Right Connection™

dixonvalve.com

## MATERIAL:

PART NUMBER:

2" GLOBAL COUPLER x CRIMP SHANK CAM AND GROOVE FITTING

DIXON [

STAINLESS STEEL

THE RIGHT CONNECTION  $^{\mathsf{TM}}$ 

U.S.A.

DO NOT SCALE THIS DRAWING

G200-C-SSCR