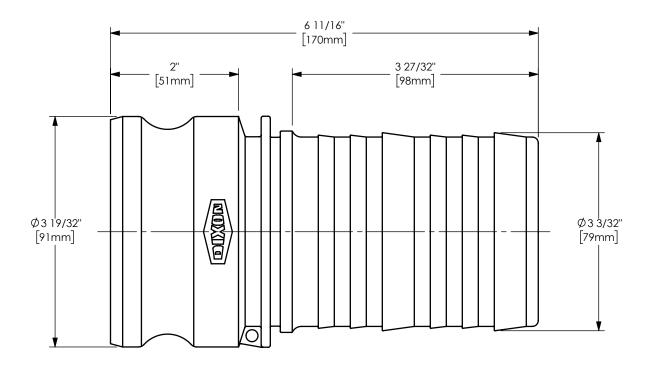

## DIXON [

U.S.A.

THE RIGHT CONNECTION  $^{\mathsf{TM}}$ 

3" GLOBAL ADAPTER x CRIMP SHANK CAM AND GROOVE FITTING

ALUMINUM

PART NUMBER:

MATERIAL:

G300-E-ALCR