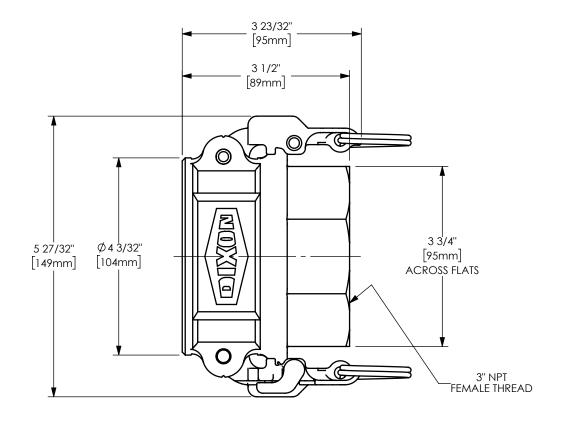

DIMENSION ACROSS OPEN CAM ARMS: 9 29/32"

The Right Connection™

dixonvalve.com

## DIXON U.S.A.

THE RIGHT CONNECTION  $^{\mathsf{TM}}$ 

3" EZ BOSS-LOCK™ COUPLER x FEMALE NPT END CAM AND GROOVE FITTING

CAM AND GROOVE FITTING

HASTELLOY ® C

PART NUMBER:

HAD300EZ