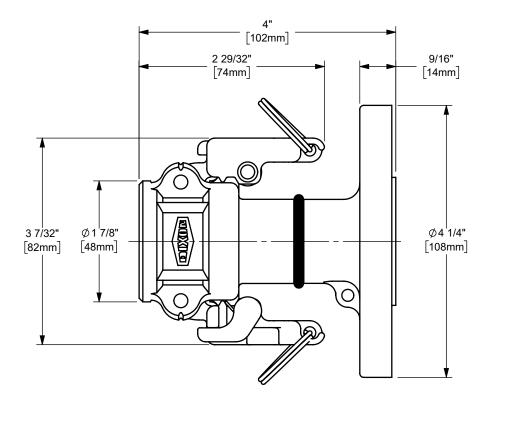

## DISTANCE ACROSS OPEN CAM ARMS: 5 9/16"

dixonvalve.com

## PROPRIETARY AND CONFIDENTIAL DIXON ○ U.S.A. This drawing is owned by Dixon Valve & Coupling Co. and shall be returned upon demand. It is loaned on condition that it shall not be copied or reproduced or submitted to others without the owners consent. In accepting it subject to this condition the recipient further agrees that this drawing or any detail or concept disclosed herein shall not be used in any way detrimental to or in competition with the owner. If the recipent does not agree to the terms of this agreement they shall return this drawing immediately. The information contained in this drawing is subject to change without notice. TITLE: 1" EZ BOSS-LOCK™ COUPLER x 150# FLANGE CAM AND GROOVE FITTING MATERIAL: TITLE: STAINLESS STEEL DO NOT SCALE THIS DRAWING PART NUMBER: RDL100EZEZ