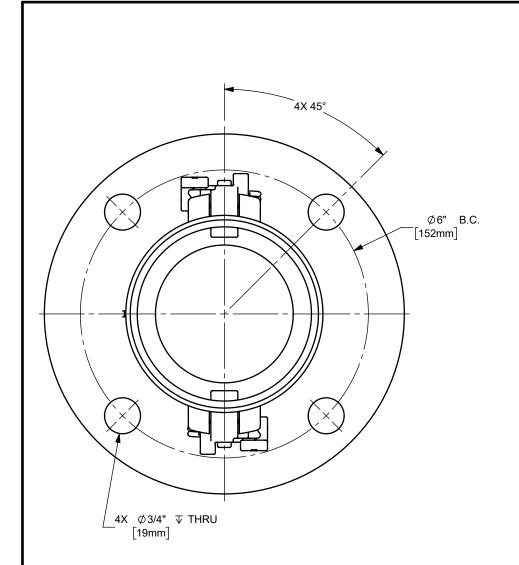

DISTANCE ACROSS OPEN CAM ARMS: 9 29/32"

The Right Connection™

dixonvalve.com

## DIXON [

THE RIGHT CONNECTION ™

3" EZ BOSS-LOCK™ COUPLER x 150# FLANGE CAM AND GROOVE FITTING

STAINLESS STEEL

PART NUMBER:

MATERIAL:

RDL300EZ