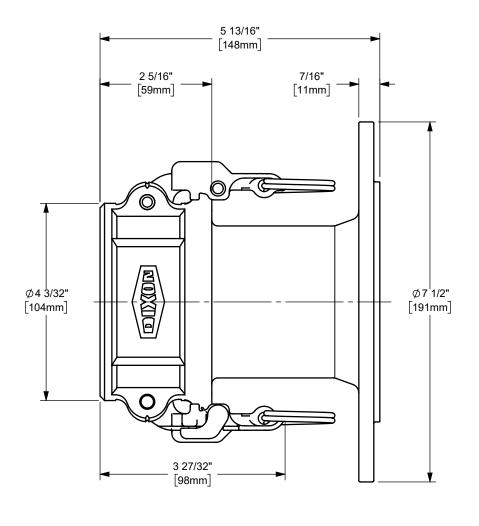

DISTANCE ACROSS OPEN CAM ARMS: 9 29/32"

The Right Connection™

dixonvalve.com

## DIXON [

THE RIGHT CONNECTION ™

3" EZ BOSS-LOCK™ COUPLER x 150# FLANGE CAM AND GROOVE FITTING

STAINLESS STEEL

PART NUMBER:

MATERIAL:

RDL300EZ