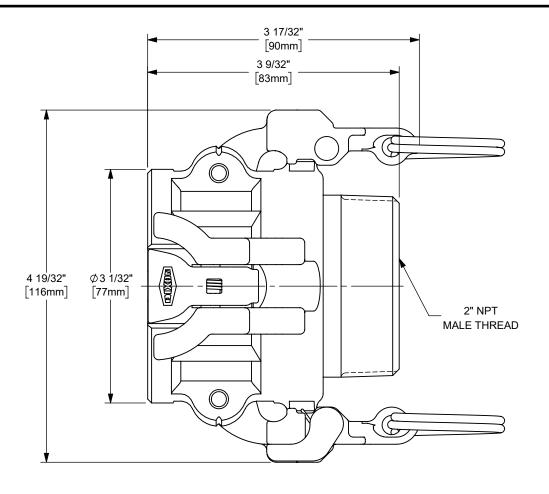

## DIXON

U.S.A.

THE RIGHT CONNECTION  $\,^{\mathrm{TM}}$ 

2" VENTING EZ BOSS-LOCK™ COUPLER X MALE NPT END CAM AND GROOVE FITTING

MATERIAL:

ΠΤLE:

STAINLESS STEEL

PART NUMBER:

RLBEZ200