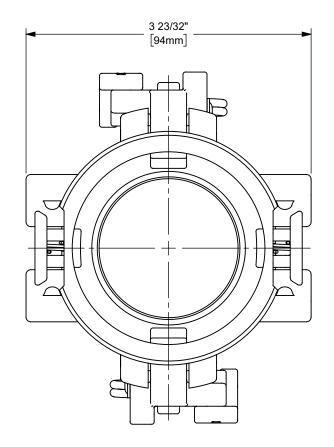

**DIMENSION ACROSS OPEN CAM ARMS: 8 3/16"** 

The Right Connection™

dixonvalve.com