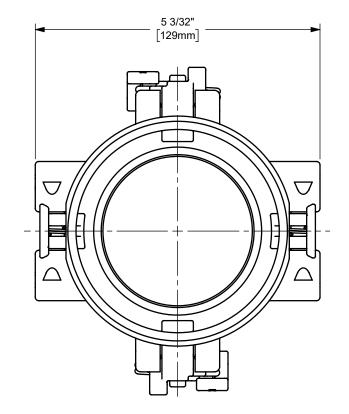

## DIXON [

U.S.A.

THE RIGHT CONNECTION ™

3" VENTING EZ BOSS-LOCK™ COUPLER x CRIMP SHANK CAM AND GROOVE FITTING

STAINLESS STEEL

PART NUMBER:

MATERIAL:

TITLE:

RLCEZ300