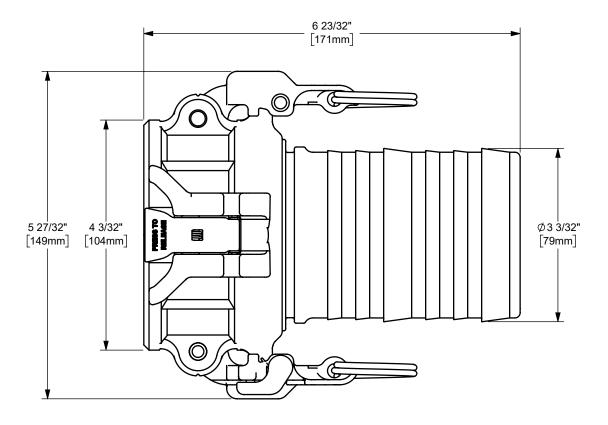

DIMENSION ACROSS OPEN CAM ARMS: 9 29/32"

The Right Connection™

dixonvalve.com

## DIXON [

U.S.A.

THE RIGHT CONNECTION ™

3" VENTING EZ BOSS-LOCK™ COUPLER x CRIMP SHANK CAM AND GROOVE FITTING

STAINLESS STEEL

PART NUMBER:

MATERIAL:

TITLE:

RLCEZ300