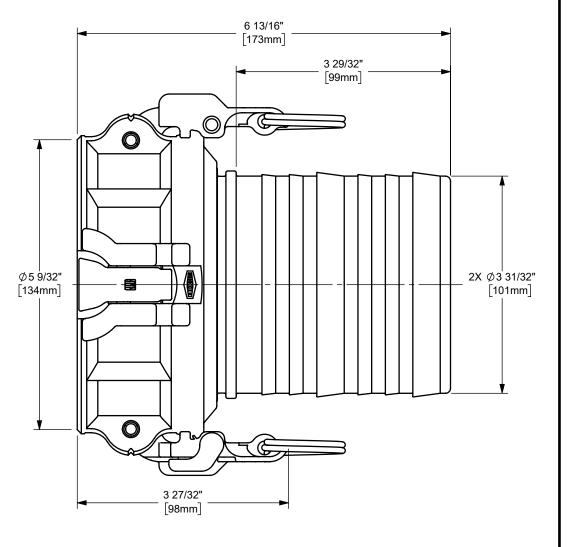

## DIXON

THE RIGHT CONNECTION  $^{\mathsf{TM}}$ 

4" VENTING EZ BOSS-LOCK™ COUPLER x CRIMP SHANK CAM AND GROOVE FITTING

MATERIAL:

STAINLESS STEEL

PART NUMBER:

ΠΤLE:

RLCEZ400