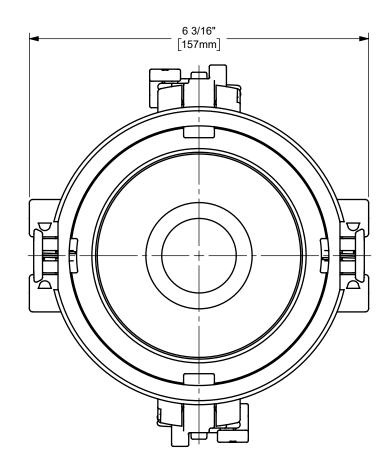

**DIMENSION ACROSS OPEN CAM ARMS: 11"** 

The Right Connection™

dixonvalve.com

## DIXON

THE RIGHT CONNECTION  $^{\mathsf{TM}}$ 

4" VENTING EZ BOSS-LOCK™ COUPLER x CRIMP SHANK CAM AND GROOVE FITTING

MATERIAL:

STAINLESS STEEL

PART NUMBER:

ΠΤLE:

RLCEZ400