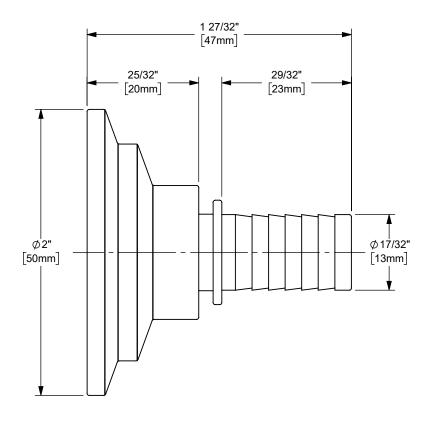

DIXON [

U.S.A.

THE RIGHT CONNECTION ™

ΠΤLE:

1/2" x 1" TRUE ID SANITARY TRI-CLAMP

MATERIAL: PART NUMBER:

STAINLESS STEEL

DO NOT SCALE THIS DRAWING

TCR-T08-16